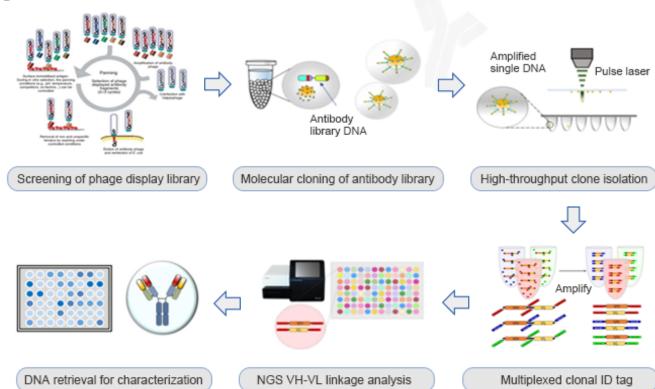

## Magic<sup>TM</sup> Therapeutic Antibody Discovery Platform

Creative Biolabs has developed a novel <u>Magic™ Therapeutic Antibody Discovery Platform (MTADP)</u> for high-throughput antibody identification which integrates phage display, novel single DNA isolation technology and next generation sequencing (NGS) technology.

## MTADP Technology