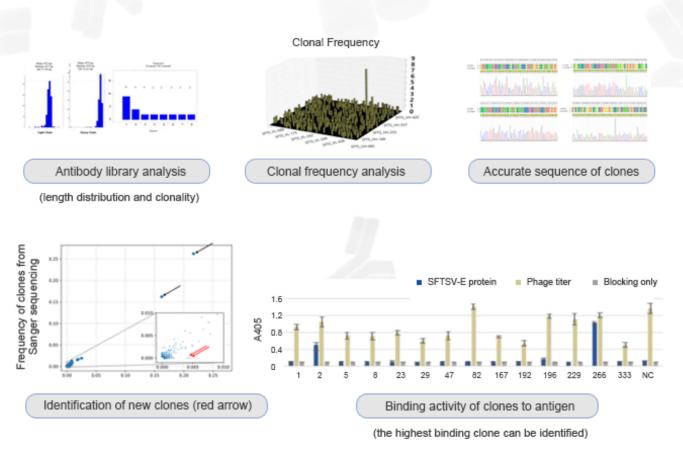

## Phage Display Antibody Library Analysis Sample Report (partial)

Web: www.creative-biolabs.com